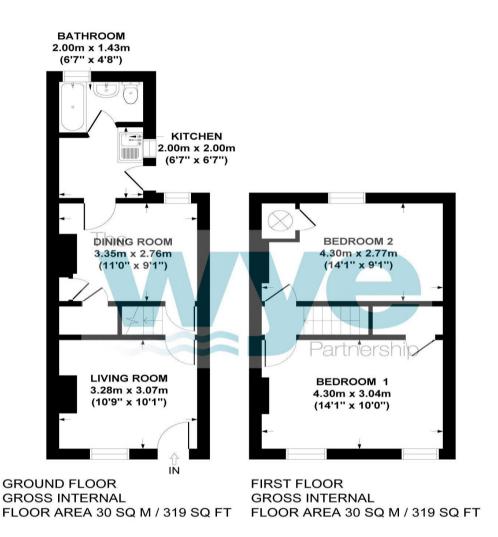

EASTON TERRACE, HIGH WYCOMBE, HP13 6AF APPROX. GROSS INTERNAL FLOOR AREA 60 SQ M / 321 SQ FT

FLOOR PLAN IDENTIFICATION PURPOSES ONLY -NOT TO SCALE

Wye House, 15 Crendon Street, High Wycombe Bucks, HP13 6LE